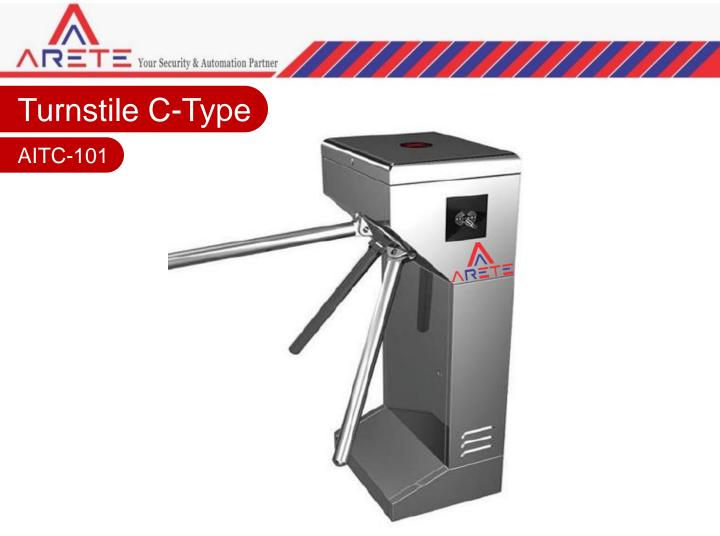

## Turnstile C-Type

## AITC-101

| Dimension           | 1200x230x980mm                  |
|---------------------|---------------------------------|
| Passage Width       | 510mm                           |
| Material            | SS 304 Stainless steel, Acrylic |
| Traffic Direction   | 1 Way/ 2 Way                    |
| Traffic Speed       | 25-30 Peoples / Min.            |
| Power               | 30-60W                          |
| Integration         | Face/ Finger/ Card              |
| Life                | ≤5 Million times                |
| Working Temperature | -20°C~55°C                      |
| Storage Temperature | -20°C~65°C                      |
| Working Humidity    | 10%~90%                         |