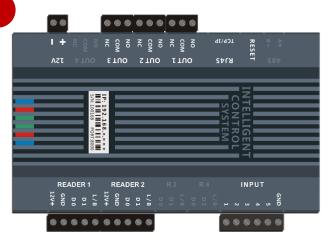

## Access Controllers

AIAC-205/AIAC-430

## Access Controllers

AIAC-205/AIAC-430

| Model                 | AIAC-205/AIAC-430           |
|-----------------------|-----------------------------|
| Input Voltage         | AC 220V                     |
| Power Supply          | DC 12V/3A                   |
| Power Consumption     | <100mA                      |
| Reader Interface      | 2R/4R/8R Wigand 26/34 bits  |
| Door Lock Relay       | 1D/2D/4D                    |
| Master Data           | 2000/5000/30000             |
| Transaction Data      | 20000/50000/200000          |
| Interface             | TCP/IP                      |
| Communication Rate    | 10M/100M adaptive           |
| Operating Temperature | -25°C to 60°C               |
| Operating Humidity    | 90% RH, no-condensation     |
| Dimension             | 157*129mm/214*129mm approx. |